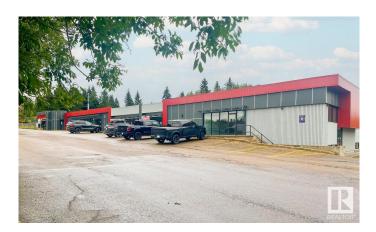

# **\$0 - 20 Sir Winston Churchill Avenue, St. Albert**

MLS® #E4231301

#### **\$0**

0 Bedroom, 0.00 Bathroom, Retail on 0.00 Acres

Grandin, St. Albert, AB

Ideal for retail/ flex/ showroom tenants. Main floor rates starting at \$18/sf net, lower level negotiable plus \$5.46/sf operating costs. Full exterior renovation recently completed. Located directly next to Grandin Parc Village developments bringing high density residential to the immediate area. Zoning allows for a wide variety of uses.