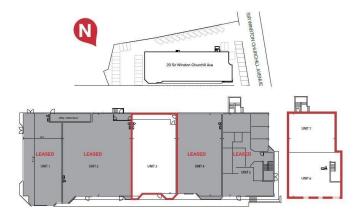

# **\$0 - 20 Sir Winston Churchill Avenue, St. Albert**

MLS® #E4231301

#### **\$0**

0 Bedroom, 0.00 Bathroom, Retail on 0.00 Acres

Grandin, St. Albert, AB

Ideal for retail/ flex/ showroom tenants. Main floor rates starting at \$18/sf net, lower level negotiable plus \$5.46/sf operating costs. Full exterior renovation recently completed. Located directly next to Grandin Parc Village developments bringing high density residential to the immediate area. Zoning allows for a wide variety of uses.