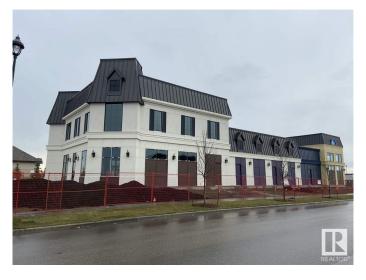

#### \$0

Bedroom, Bathroom, 1,302 sqft Retail on 0.00 Acres

Place Chaleureuse, Beaumont, AB

Owner has obtained initial development permit for restricted subs. Cannabis store. However this unit also available for Retail- food, office etc. End cap unit with high ceiling, two entrance doors available for Lease in a newly developed plaza in the south, next to the RCMP office on 5601 Magasin Avenue, Beaumont. The plaza is at a walking distance from schools and a fast paced developing community of Chaleureuse business park. All bays has been leased except end cap unit. Beaumont was rated the fifth fastest growing municipality in Canada (as per the 2016 Federal census) and according to recent data, the area continues to experience steady and sustainable growth. The population in Beaumont was reported to be 19,326 in 2019. When comparing the 2019 municipal census to the 2016 federal census, the population in Beaumont grew 3.6% which is inline with other communities within the Edmonton CMA.

Built in 2021