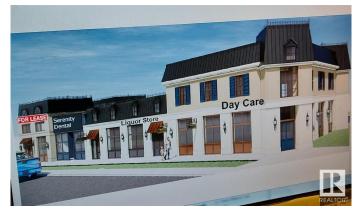

#### \$0

Bedroom, Bathroom, 1,302 sqft Retail on 0.00 Acres

Place Chaleureuse, Beaumont, AB

Owner has obtained initial development permit for restricted subs. Cannabis store. However this unit also available for Retail- food, office etc. End cap unit with high ceiling, two entrance doors available for Lease in a newly developed plaza in the south, next to the RCMP office on 5601 Magasin Avenue, Beaumont. The plaza is at a walking distance from schools and a fast paced developing community of Chaleureuse business park. All bays has been leased except end cap unit. Beaumont was rated the fifth fastest growing municipality in Canada (as per the 2016 Federal census) and according to recent data, the area continues to experience steady and sustainable growth. The population in Beaumont was reported to be 19,326 in 2019. When comparing the 2019 municipal census to the 2016 federal census, the population in Beaumont grew 3.6% which is inline with other communities within the Edmonton CMA.