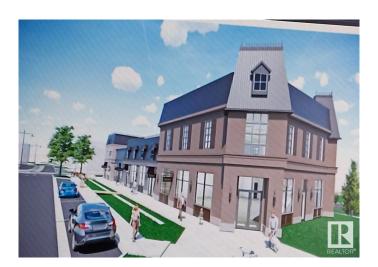

#### \$0

Bedroom, Bathroom, 1,302 sqft Retail on 0.00 Acres

Place Chaleureuse, Beaumont, AB

Owner has obtained initial development permit for restricted subs. Cannabis store. However this unit also available for Retail- food, office etc. End cap unit with high ceiling, two entrance doors available for Lease in a newly developed plaza in the south, next to the RCMP office on 5601 Magasin Avenue, Beaumont. The plaza is at a walking distance from schools and a fast paced developing community of Chaleureuse business park. All bays has been leased except end cap unit. Beaumont was rated the fifth fastest growing municipality in Canada (as per the 2016 Federal census) and according to recent data, the area continues to experience steady and sustainable growth. The population in Beaumont was reported to be 19,326 in 2019. When comparing the 2019 municipal census to the 2016 federal census, the population in Beaumont grew 3.6% which is inline with other communities within the Edmonton CMA.