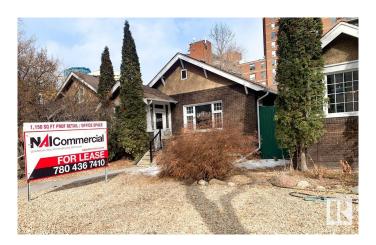

## \$0

Bedroom, Bathroom, 1,150 sqft Retail on 0.00 Acres

Downtown\_EDMO, Edmonton, AB

Unique retail/office building located in downtown Edmonton • 1,150 sq.ft.± of main floor character space • Extensively renovated in 2013 • 7 parking stalls in rear • Perfect for professional users • Well established neighborhood • 5 minute drive to Rogers Place, the Ice District and MacEwan University