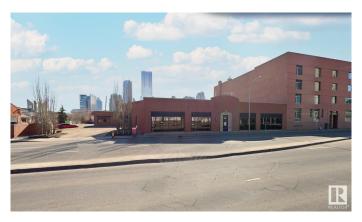

#### \$4,000,000

Bedroom, Bathroom, 16,181 sqft Retail on 0.00 Acres

Downtown\_EDMO, Edmonton, AB

RECEIVERSHIP SALE Opportunity to purchase the historic Harvest Building located on 109 Street with exposure to 27,800 vehicles per day (City of Edmonton 2020). 16,181 SF modern open office plan accommodates a variety of professional and/or retail/showroom users. Potential city grant incentives for façade upgrades and future maintenance. Site suitable for high density rezoning/redevelopment. 13 on-site surface parking stalls. Fully leased to YMCA until March 2024. Architecturally designed interior with exposed brick and timber ceiling details.

#### **Essential Information**

MLS® # E4328533 Price \$4,000,000

Square Footage 16,181

Acres 0.00

Year Built 1936

Type Retail

Construction Brick/Masonry, Other