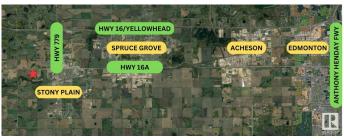

### \$3,974,250

Bedroom, Bathroom, Land Commercial on 113.47 Acres

None, Stony Plain, AB

This 113.55+/- acres parcel is set along Highway 16A within the Town of Stony Plain limits. Currently zoned Future Development with potential to be rezoned Highway Commercial. Excellent exposure along Highway 16A which sees an estimated 11,200 vehicles pass per day. Potential for development with municipal sewer line along south property line. This parcel has gentle rolling hills and has proposed access via Range Road 11 which runs along east property line.

## **Community Information**

Address 52532 Glory Hills Rd

Area Parkland

Subdivision None

City Stony Plain

Province AB

Postal Code T7Z 1X7