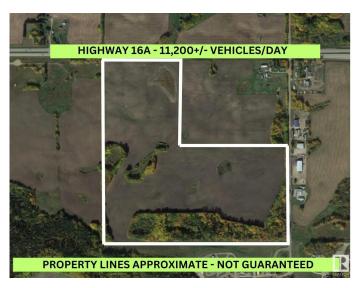

### \$3,974,250

Bedroom, Bathroom, Land Commercial on 113.47 Acres

None, Stony Plain, AB

This 113.55+/- acres parcel is set along Highway 16A within the Town of Stony Plain limits. Currently zoned Future Development with potential to be rezoned Highway Commercial. Excellent exposure along Highway 16A which sees an estimated 11,200 vehicles pass per day. Potential for development with municipal sewer line along south property line. This parcel has gentle rolling hills and has proposed access via Range Road 11 which runs along east property line.