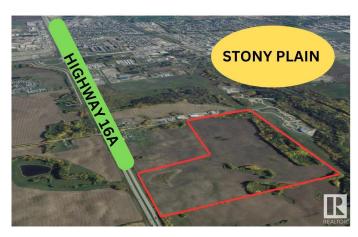

### \$3,974,250

Bedroom, Bathroom, Land Commercial on 113.47 Acres

None, Stony Plain, AB

This 113.55+/- acres parcel is set along Highway 16A within the Town of Stony Plain limits. Currently zoned Future Development with potential to be rezoned Highway Commercial. Excellent exposure along Highway 16A which sees an estimated 11,200 vehicles pass per day. Potential for development with municipal sewer line along south property line. This parcel has gentle rolling hills and has proposed access via Range Road 11 which runs along east property line.