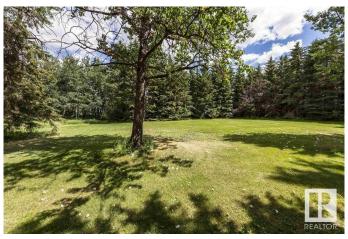

## \$3,750,000

Bedroom, Bathroom, Land Commercial on 50.00 Acres

Decoteau, Edmonton, AB

Location, location for this 50 acre parcel is outstanding. This land is in the city of Edmonton and is on the corner of 2 major intersections being 41 Avenue and 34 street. The land has 1/2 mile of 41 Ave frontage. Located a few miles east of the New Amazon Warehouse on 41 Avenue. The land was annexed into the city of Edmonton, it's currently zoned agricultural/transitional zoning, and the city would allow a number of developments on the site: Single family home with outbuilding(s), a religious assembly, soccer field(s), greenhouse, ect. The permitted and discretionary uses can be found through the cities website. Show and sell with confidence.