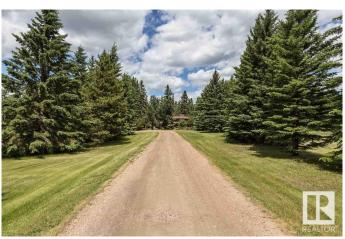

## \$3,750,000

Bedroom, Bathroom, Land Commercial on 50.00 Acres

Decoteau, Edmonton, AB

Location, location for this 50 acre parcel is outstanding. This land is in the city of Edmonton and is on the corner of 2 major intersections being 41 Avenue and 34 street. The land has 1/2 mile of 41 Ave frontage. Located a few miles east of the New Amazon Warehouse on 41 Avenue. The land was annexed into the city of Edmonton, it's currently zoned agricultural/transitional zoning, and the city would allow a number of developments on the site: Single family home with outbuilding(s), a religious assembly, soccer field(s), greenhouse, ect. The permitted and discretionary uses can be found through the cities website. Show and sell with confidence.