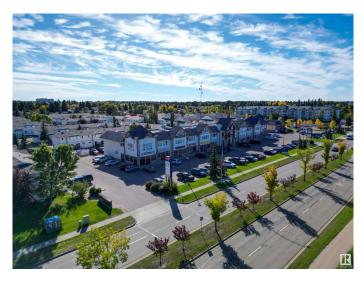

# \$0 - 223 636 King Street, Spruce Grove

MLS® #E4337913

#### **\$0**

0 Bedroom, 0.00 Bathroom, Office on 0.00 Acres

None, Spruce Grove, AB

This second floor unit is ideal office and personal service space! This 1,037+/- square foot space is a rare find. Located at the intersection of Grove Drive and King Street, this property is easily accessible. Large windows allow for lots of natural light. Welcoming lobby has stair and elevator access to the second floor. Shared washroom available on second floor. Other tenants include restaurants, preschool, daycare, personal services, chiropractor, dentist, and dental hygienist. Permitted uses include: health services, personal services, professional and office service. Zoned C3 -Neighbourhood Retail and Service.

## **Community Information**

| Address | 223 636 King Street |
|---------|---------------------|
| Area    | Spruce Grove        |

| Subdivision | None         |
|-------------|--------------|
| City        | Spruce Grove |
| County      | ALBERTA      |
| Province    | AB           |
| Postal Code | T7X 4K5      |
|             |              |