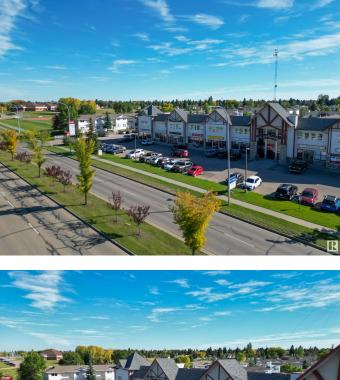

# \$0 - 223 636 King Street, Spruce Grove

MLS® #E4337913

#### **\$0**

0 Bedroom, 0.00 Bathroom, Office on 0.00 Acres

None, Spruce Grove, AB

This second floor unit is ideal office and personal service space! This 1,037+/- square foot space is a rare find. Located at the intersection of Grove Drive and King Street, this property is easily accessible. Large windows allow for lots of natural light. Welcoming lobby has stair and elevator access to the second floor. Shared washroom available on second floor. Other tenants include restaurants, preschool, daycare, personal services, chiropractor, dentist, and dental hygienist. Permitted uses include: health services, personal services, professional and office service. Zoned C3 -Neighbourhood Retail and Service.

## **Community Information**

| Address | 223 636 King Street |
|---------|---------------------|
| Area    | Spruce Grove        |

| Subdivision | None         |
|-------------|--------------|
| City        | Spruce Grove |
| County      | ALBERTA      |
| Province    | AB           |
| Postal Code | T7X 4K5      |
|             |              |