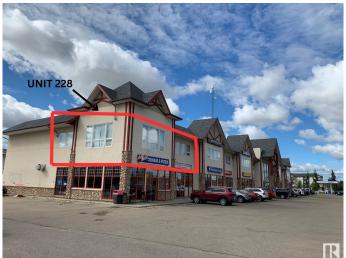

#### \$0

0 Bedroom, 0.00 Bathroom, Office on 0.00 Acres

None, Spruce Grove, AB

This second floor unit is ideal office space. This space is 1,834+/- square feet. Located at the intersection of Grove Drive and King Street, this property is easily accessible. Large windows allow for lots of natural light along north and east walls. Welcoming lobby has stairs and elevator access to the second floor. Shared washroom available on second floor. Other tenants include restaurants, preschool, daycare, personal services, chiropractor, dentist and dental hygienist. Permitted uses include: health services, personal services, professional and office service as well as retail sales. Zoned C3 - Neighbourhood Retail and Service.