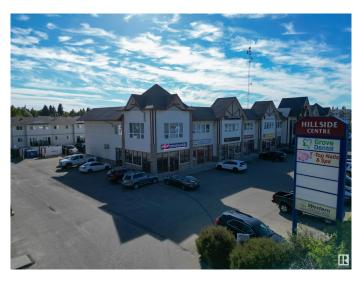

# \$0 - 228 636 King Street, Spruce Grove

MLS® #E4337917

#### \$0

0 Bedroom, 0.00 Bathroom, Office on 0.00 Acres

None, Spruce Grove, AB

This second floor unit is ideal office space. This space is 1,834+/- square feet. Located at the intersection of Grove Drive and King Street, this property is easily accessible. Large windows allow for lots of natural light along north and east walls. Welcoming lobby has stairs and elevator access to the second floor. Shared washroom available on second floor. Other tenants include restaurants, preschool, daycare, personal services, chiropractor, dentist and dental hygienist. Permitted uses include: health services, personal services, professional and office service as well as retail sales. Zoned C3 - Neighbourhood Retail and Service.

# **Community Information**

Address 228 636 King Street

Area Spruce Grove

Subdivision None

City Spruce Grove

County ALBERTA

Province AB

Postal Code T7X 4K5