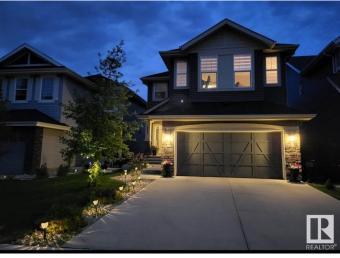

#### \$714,995

5 Bedroom, 4.00 Bathroom, 2,491 sqft Single Family on 0.04 Acres

Walker, Edmonton, AB

For additional information on this property, please click on "View Listing on Realtor Website". SW Edmonton 2500 Sf single-family home with double garage. 2017 Morrison's build home has a 2 bedroom legal suit on 1/2 walkout lot with a pond view, 3 min to K-9 school, Main floor 9 foot ceiling, Open concept flex room with hardwood floor, almost a big wall of glass windows in great room, An open concept white maple Kitchen with easy to clean special finish. Quartz counter tops, customized back splash, Built-in microwave, SS appliances. Adjacent to kitchen is a built-in desk&home office, Walkthrough pantry, Mud room with built in bench, Coat closet, Gas fireplace, Fancy lights and big windows with views are just highlights. Big bonus room, Resort style master bed, almost floor to ceiling windows, Unobstructed view, Spa like suite with jetted tub, Glass shower, Double vanities, Walk-in closet, Two other good size bright bedrooms, Maintenance free east facing deck, built-in vacuum system & amp; toe kick.

### **Essential Information**

| MLS® #   | E4343892  |
|----------|-----------|
| Price    | \$714,995 |
| Bedrooms | 5         |

| Bathrooms      | 4.00                               |
|----------------|------------------------------------|
| Full Baths     | 3                                  |
| Half Baths     | 1                                  |
| Square Footage | 2,491                              |
| Acres          | 0.04                               |
| Year Built     | 2017                               |
| Туре           | Single Family                      |
| Sub-Type       | Residential Detached Single Family |
| Style          | 2 Storey                           |