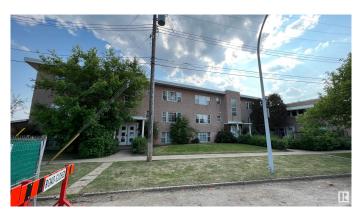

## \$1,800,000

Bedroom, Bathroom, 10,812 sqft Multi-Family Commercial on 0.00 Acres

Boyle Street, Edmonton, AB

Assumable Mortgage @ 5.24% | Creative Financing Considered | A charming 13-unit apartment building situated in the heart of Alberta. Nestled on an 8616 sqft lot, this character property built in 1952 offers a captivating view of the river valley. Boasting a mix of renovated units, serviced with high-efficiency features including lighting, furnace, water tank, showerheads and faucets, the property provides a blend of comfort and style. A mere 2.7km from MacEwan University, it caters to a vibrant student population. The property includes a convenient credit card-operated laundry room. Remarkably low maintenance thanks to significant improvements, the building's market potential is further enhanced by currently charged rents that are below market rates. A rare find that perfectly marries vintage charm with modern living. All proposals are welcome. \*Please do not approach tenants\*

Built in 1952

## **Community Information**

| Address                  | 9130 Jasper Avenue Nw |
|--------------------------|-----------------------|
| Area                     | Edmonton              |
| Subdivision              | Boyle Street          |
| City                     | Edmonton              |
| Province                 | AB                    |
| Postal Code              | T5H 3S9               |
| Interior<br># of Stories | 3                     |
| # 01 Stones              | 3                     |
| Exterior                 |                       |