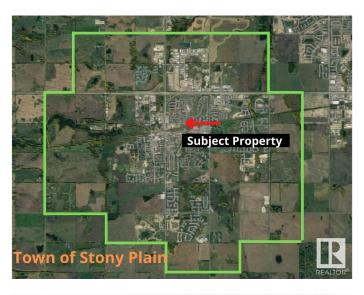

## \$698,000

Bedroom, Bathroom, Land Commercial on 2.41 Acres

None, Stony Plain, AB

RESIDENTIAL LAND ready for development or use as is. 2.41+/- acres of bare land. Within walking distance to 24 hour Freson Bros grocery store, medical professionals, health services, CoOp Gas Station, KFC, Tim Horton's, A&W, Safeway and hospital (Westview Health Centre) is nearby! Walking distance to Stony Plain's newly revitalized downtown. This property is zoned R6 -Residential Comprehensively Planned District, with the possibility of building high-density buildings; some previous testings and drawings available. This land is surrounded by single family homes and next to green space. This is an excellent location with Highways 16A and 779 in close proximity, getting around town is quick and easy!

## **Community Information**

Address 4700 45 St Area Parkland

Subdivision None

City Stony Plain

Province AB

Postal Code T7Z 1J2