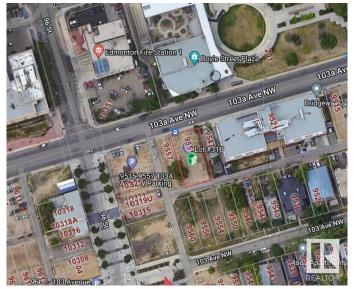

### \$699,000

Bedroom, Bathroom, Land Commercial on 0.19 Acres

Boyle Street, Edmonton, AB

Excellent re-development site. NOTE! **NEIGHBORING LOT ALSO FOR SALE! This** Two side by side lots totaling 748.487 square meters. Three lots total 1,123.44 square meters. Located 2 blocks to the Alberta Museum, Art Gallery, Canada Place, and Edmonton Convention center. 3 Blocks to Edmonton's city Center, and 5 blocks to the newly developed ice district. Prime location for holding property or development oportunity. Vacant land currently being used as an Impark right across from the YMCA and kitty corner to the Edmonton Police Service building. Total site of three lots is approximately 12,103 square feet. Don't miss this excellent opportunity!

# **Community Information**

Address 9551 103a Av Nw

Area Edmonton
Subdivision Boyle Street
City Edmonton

Province AB

Postal Code T5H 2B5