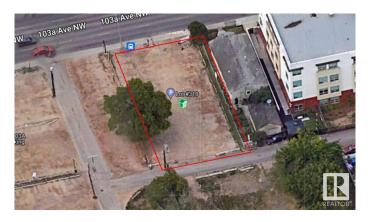

### \$699,000

Bedroom, Bathroom, Land Commercial on 0.19 Acres

Boyle Street, Edmonton, AB

Excellent re-development site. NOTE! **NEIGHBORING LOT ALSO FOR SALE! This** Two side by side lots totaling 748.487 square meters. Three lots total 1,123.44 square meters. Located 2 blocks to the Alberta Museum, Art Gallery, Canada Place, and Edmonton Convention center. 3 Blocks to Edmonton's city Center, and 5 blocks to the newly developed ice district. Prime location for holding property or development oportunity. Vacant land currently being used as an Impark right across from the YMCA and kitty corner to the Edmonton Police Service building. Total site of three lots is approximately 12,103 square feet. Don't miss this excellent opportunity!