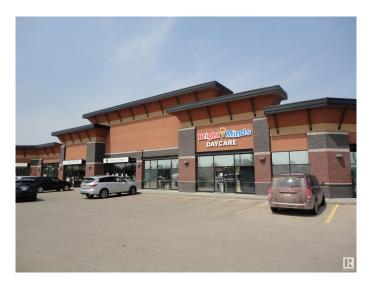

#### \$0

Bedroom, Bathroom, 3,780 sqft Retail on 0.00 Acres

Forest Green\_STPL, Stony Plain, AB

3780 sq. ft. consist of two units 1764 sq. ft. and 2016 sq. ft. could be rented separately. High visibility location with 84 parking stalls. High ceilings and separately metered. HVAC includes Air conditioning, and each unit has rear exit.