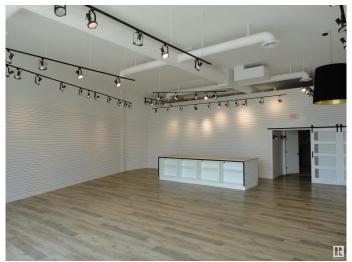

#### \$0

Bedroom, Bathroom, 3,780 sqft Retail on 0.00 Acres

Forest Green\_STPL, Stony Plain, AB

3780 sq. ft. consist of two units 1764 sq. ft. and 2016 sq. ft. could be rented separately. High visibility location with 84 parking stalls. High ceilings and separately metered. HVAC includes Air conditioning, and each unit has rear exit.