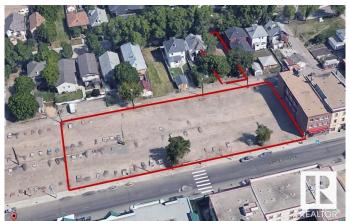

### \$3,200,000

Bedroom, Bathroom, Land Commercial on 0.93 Acres

Boyle Street, Edmonton, AB

A rare opportunity to acquire this 0.927 Acres (10 Lots together) in "THE QUARTERS― of downtown Edmonton. Excellent holding property with huge potential. The subject property also comes with a current income stream from Impark. This property is just over 40,000 Sqft. and it's conveniently situated with respect to the city centre and major traffic routes in all directions including right beside the newly completed L.R.T. station. The Subject Property is Located between 95th and 96th Street on 102A Avenue in the central sector of Edmonton in the neighborhood of Boyle Street with a ton of recent and current re-development, like the newly constructed DoubleTree by Hilton Hotel and 28 Storey tower Jasper Heights. This is a great opportunity with future potential. Presently there's a rental contract on the lots.