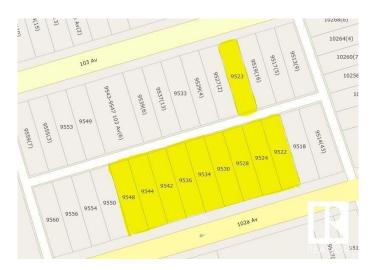

### \$3,200,000

Bedroom, Bathroom, Land Commercial on 0.93 Acres

Boyle Street, Edmonton, AB

A rare opportunity to acquire this 0.927 Acres (10 Lots together) in "THE QUARTERS― of downtown Edmonton. Excellent holding property with huge potential. The subject property also comes with a current income stream from Impark. This property is just over 40,000 Sqft. and it's conveniently situated with respect to the city centre and major traffic routes in all directions including right beside the newly completed L.R.T. station. The Subject Property is Located between 95th and 96th Street on 102A Avenue in the central sector of Edmonton in the neighborhood of Boyle Street with a ton of recent and current re-development, like the newly constructed DoubleTree by Hilton Hotel and 28 Storey tower Jasper Heights. This is a great opportunity with future potential. Presently there's a rental contract on the lots.

## **Community Information**

| Address | 9522 To 9548 102a Av Nw |
|---------|-------------------------|
| Area    | Edmonton                |

SubdivisionBoyle StreetCityEdmontonProvinceABPostal CodeT5H 0G1