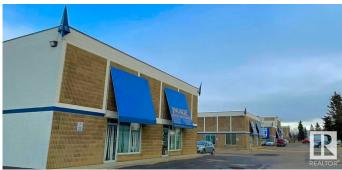

### \$0

0 Bedroom, 0.00 Bathroom, Industrial on 0.00 Acres

Campbell Business Park, St. Albert, AB

NEWLY REMODELED 2023: Call 587-635-1999 for availability and rates Concorde Centre is a Flex/Warehouse = Multi-use Warehouse/Bay/Office/Shop FLEXIBLE CONFIGURATION, conveniently located just minutes off the Anthony Henday N. Hwy. North Edmonton/ St. Albert commercial district community with customer and employee parking. Concorde Centre; Solid concrete structure buildings with HIGH VISABILITY signage above each leasable space. Building Info: -Insulated concrete blocks, steel ceiling deck with SBS roof -Highly Insulated -Loading: Mix of Grade with 16x16 O/H -Power Supply: 3 phase power with 100-600A service -Floor Drain Sumps in Place -Ceiling Height: up to 24' -Heating: Mix of Rooftop HVAC system and Radiant heating units 2,200sqft unit, with \$6.00/sqft promotional rate available! Potential availability by end of July 2025, Features include a grade-level bay with one (1) overhead door, mezzanine, one (1) washroom and paint booth (can be removed if not needed)

#### Exterior

| Exterior     | Block, Concrete, Steel Frame |
|--------------|------------------------------|
| Construction | Block, Concrete, Steel Frame |