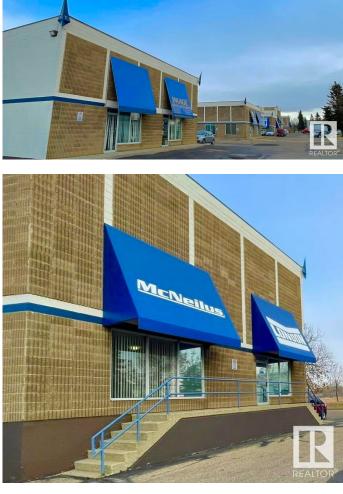

### \$0

0 Bedroom, 0.00 Bathroom, Industrial on 0.00 Acres

Campbell Business Park, St. Albert, AB

NEWLY REMODELED 2023: Call 587-635-1999 for availability and rates Concorde Centre is a Flex/Warehouse = Multi-use Warehouse/Bay/Office/Shop FLEXIBLE CONFIGURATION, conveniently located just minutes off the Anthony Henday N. Hwy. North Edmonton/ St. Albert commercial district community with customer and employee parking. Concorde Centre; Solid concrete structure buildings with HIGH VISABILITY signage above each leasable space. Building Info: -Insulated concrete blocks, steel ceiling deck with SBS roof -Highly Insulated -Loading: Mix of Grade with 16x16 O/H -Power Supply: 3 phase power with 100-600A service -Floor Drain Sumps in Place -Ceiling Height: up to 24' -Heating: Mix of Rooftop HVAC system and Radiant heating units 2,200sqft unit, with \$6.00/sqft promotional rate available! Potential availability by end of July 2025, Features include a grade-level bay with one (1) overhead door, mezzanine, one (1) washroom and paint booth (can be removed if not needed)

#### Exterior

| Exterior     | Block, Concrete, Steel Frame |
|--------------|------------------------------|
| Construction | Block, Concrete, Steel Frame |