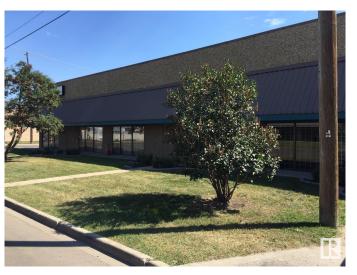

## **\$0 - 12849 52 St Nw, Edmonton**

MLS® #E4365048

## \$0

Bedroom, Bathroom, 4,000 sqft Industrial on 0.00 Acres

Kennedale Industrial, Edmonton, AB

Located in the rapidly growing commercial district of North-East Edmonton, in Kennedale Plaza, this Flex/Warehouse-Office building offers light bay industrial space, upgraded with modern-high efficient heating/cooling and lighting systems and 3-phase power service for your business needs. Kennedale offers 12 x 14 Grade overhead doors, 18-20 ft clear to ceiling and 90 ft bay depth. High quality construction with efficient structures. Significant parking available. FLEX office/warehouse offers the option for 100% office or part office/ part warehouse. Total of 4,000sqft with option to divide into two (2) units: 1,700sqft Office space with reception area & 2,300sqft Warehouse/Shop with mezzanine space. Call 587 635 1999 !!― Unit 12849 - With 7 office spaces, kitchenette space, extra storage space and Shop with mezzanine

## **Essential Information**

MLS® # E4365048

Square Footage 4,000

Acres 0.00

Year Built 1980

Type Industrial

Address 12849 52 St Nw

Area Edmonton