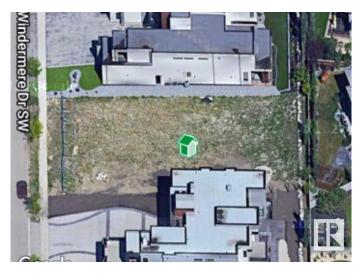

### \$1,250,000

0 Bedroom, 0.00 Bathroom, Single Family on 0.00 Acres

Windermere, Edmonton, AB

VACANT LOT on WINDERMERE DR SW!
BUILD YOUR LUXURY DREAM HOME HERE
â€" on this perfect VACANT LOT on
prestigious WINDERMERE DRIVE South!
74' building pocket. Right between
Windermere Golf and Country Club and River
Ridge Golf Club and a minute to the North
Saskatchewan River and trails! AIRPORT is
20minute drive away! HOA allows access to
the pool etc at the Windermere Leisure Centre.
An outstanding and unique opportunity to
create a residence that embodies luxury,
sophistication, and the elevated lifestyle you
desire.

## **Community Information**

Address 31 Windermere Drive

Area Edmonton
Subdivision Windermere

City Edmonton
County ALBERTA

Province AB

Postal Code T6W 0S2