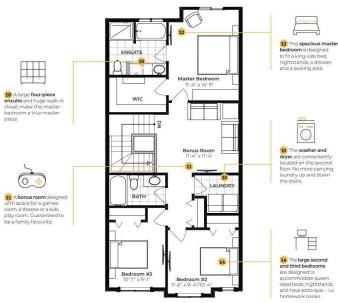

## \$564.900

3 Bedroom, 3.00 Bathroom, 1,579 sqft Single Family on 0.08 Acres

Glenridding Ravine, Edmonton, AB

Located in the sought after community of Saxony Glen, this home is designed for modern living. Welcomed into a spacious fover, the main floor presents an inviting space to call home through finishes that feel natural and organic. The kitchen features a light wood cabinets, 3cm quarts countertops, ceiling height modern back splash, chimney hood fan & water line to fridge. The upper floor has a central bonus room, convenient laundry room and three additional bedrooms which includes the master retreat. Your private retreat includes an oversized large walk-in closet and a 5-pc spa inspired ensuite with a soaker tub. Home is under construction with a tentative completion in December. Last photo is to reference the interior finishings only.