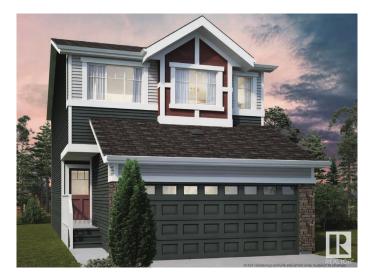

# \$564,900 - 3332 169 Street Sw, Edmonton

MLS® #E4384546

## \$564.900

3 Bedroom, 3.00 Bathroom, 1,579 sqft Single Family on 0.08 Acres

Glenridding Ravine, Edmonton, AB

Located in the sought after community of Saxony Glen, this home is designed for modern living. Welcomed into a spacious fover, the main floor presents an inviting space to call home through finishes that feel natural and organic. The kitchen features a light wood cabinets, 3cm quarts countertops, ceiling height modern back splash, chimney hood fan & water line to fridge. The upper floor has a central bonus room, convenient laundry room and three additional bedrooms which includes the master retreat. Your private retreat includes an oversized large walk-in closet and a 5-pc spa inspired ensuite with a soaker tub. Home is under construction with a tentative completion in December. Last photo is to reference the interior finishings only.