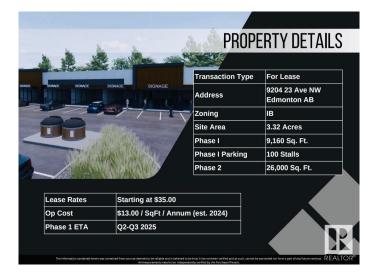

#### **\$0**

0 Bedroom, 0.00 Bathroom, Retail on 0.00 Acres

Parsons Industrial, Edmonton, AB

Welcome to District 23, Anchored by the renowned Starbucks Coffee, Daycare & Pizza this dynamic plaza offers a prime location, ensuring high foot traffic and visibility for businesses. With Starbucks as the cornerstone, District 23 invites a diverse mix of tenants to join this retail haven, catering to various businesses. Currently Phase 1 – only 3 units remaining, 1235 SQFT each plus offering ample space for your business. Embrace the opportunity to be part of this thriving retail landscape, where every storefront contributes to a vibrant tapestry of offerings. COMING Q1/2026

## **Community Information**

| Address     | 9204 23 Avenue     |
|-------------|--------------------|
| Area        | Edmonton           |
| Subdivision | Parsons Industrial |

| City        | Edmonton |
|-------------|----------|
| County      | ALBERTA  |
| Province    | AB       |
| Postal Code | T6N 1H9  |

### **Additional Information**

| Date Listed    | May 3rd, 2024 |
|----------------|---------------|
| Days on Market | 409           |
| Zoning         | Zone 41       |

DATA IS DEEMED RELIABLE BUT IS NOT GUARANTEED ACCURATE BY THE REALTORS® ASSOCIATION OF EDMONTON. COPYRIGHT 2025 BY THE REALTORS® ASSOCIATION OF EDMONTON. ALL RIGHTS RESERVED.Trademarks are owned or controlled by the Canadian Real Estate Association (CREA) and identify real estate professionals who are members of CREA (REALTOR®, REALTORS®) and/or the quality of services they provide (MLS®, Multiple Listing Service®)