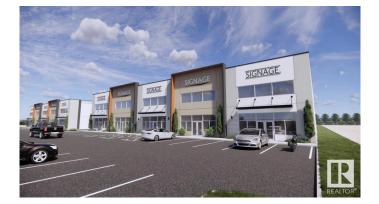

#### \$0

0 Bedroom, 0.00 Bathroom, Industrial on 0.00 Acres

Spruce Grove Industrial, Spruce Grove, AB

Prime industrial/flex opportunity at commerce industrial park, located in the heart of Spruce Grove Industrial along busy Golden Spike Rd (11,000 vpd). 3000sf +/- of flex space with mezzanine build out available. Ample parking and large marshalling areas. Excellent visibility and exposure. Zoning allows for various office, retail and industrial uses. Zoned M1 -Industrial.