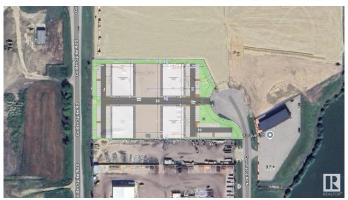

#### \$0

0 Bedroom, 0.00 Bathroom, Industrial on 0.00 Acres

Spruce Grove Industrial, Spruce Grove, AB

Prime industrial/flex opportunity at commerce industrial park, located in the heart of Spruce Grove Industrial along busy Golden Spike Rd (11,000 vpd). 6000sf +/- of flex space with mezzanine build out available. Ample parking and large marshalling areas. Excellent visibility and exposure. Zoning allows for various office, retail and industrial uses. Zoned M1 - Industrial.