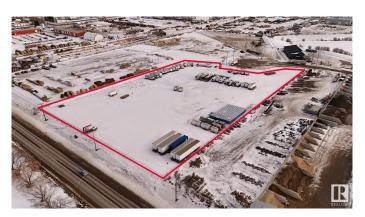

#### \$0

0 Bedroom, 0.00 Bathroom, Industrial on 0.00 Acres

Spruce Grove Industrial, Spruce Grove, AB

Prime industrial/flex opportunity at commerce industrial park, located in the heart of Spruce Grove Industrial along busy Golden Spike Rd (11,000 vpd). 6000sf +/- of flex space with mezzanine build out available. Ample parking and large marshalling areas. Excellent visibility and exposure. Zoning allows for various office, retail and industrial uses. Zoned M1 - Industrial.