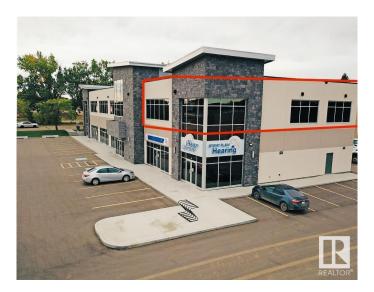

### \$0

0 Bedroom, 0.00 Bathroom, Office on 0.00 Acres

None, Stony Plain, AB

Welcome to Summit Professional Centre- a cutting-edge professional and medical facility! Located along Stony Plain's bustling 48 Street/Hwy 779, this building boasts prime visibility with a traffic flow averaging over 15,300 vehicles daily. This second-floor unit is approximately 1,350 square feet, offering abundant natural light from north and west-facing windows, making it an ideal office space. Building features include: LED lighting, fiber optics in each unit, glazed/tinted windows, central heat & A/C, an impressive, modern common area and an elevator. Outside you will find ample parking with a variety of signage options and attractive, quality exterior finishes. Nearby amenities include Freson Bros., TD Canada Trust, Servus Credit Union, Esso, Rexall, Co-Op Home and Grocery/Gas as well as several restaurants. BUILD-OUT FINANCING O.A.C. Zoned C2 Corridor Commercial. Potential to combine units for a total of 3,000 +/- square feet.