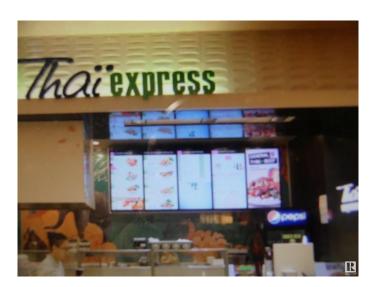

## \$398,800

0 Bedroom, 0.00 Bathroom, Business on 0.00 Acres

Summerlea, Edmonton, AB

Excellent franchise fast food in very busy shopping center in West Edmonton Mall. 10 year lease with 5 year option. About 5 years left on existing lease. Asking \$398,800.