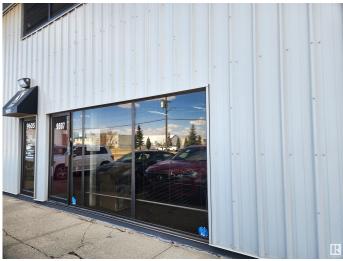

# \$575,000 - 9607 41 Avenue, Edmonton

MLS® #E4392582

#### \$575,000

0 Bedroom, 0.00 Bathroom, Industrial on 0.00 Acres

Strathcona Industrial Park, Edmonton, AB

BE zoned, 2200 sq ft industrial bay available now! Ground floor office space - primary office is 700 sq ft. Warehouse dimensions approximately 50ft x30 ft. Lots of parking available. Two bathrooms and kitchenette. Great access to south side arterial roads - 91 St., Whitemud Dr., and 99 St.