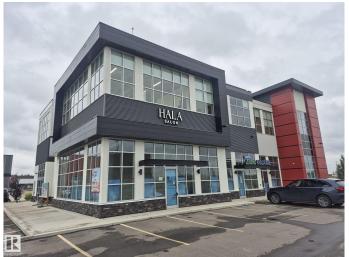

## \$0

0 Bedroom, 0.00 Bathroom, Office on 0.00 Acres

Mistatim Industrial, Edmonton, AB

Prime office spaces available for Lease on Second floor, highly visible, beautiful 2 story Plaza. Second Level has 1535 to 4414 SF leasable space with ELEVATOR access; the lease rate starts at \$22/SF and the minimum demise could be at 1535 SF. High quality construction with lots of glazing BIG WINDOWS, 11 feet ceiling height and common washrooms, you can open any kind of medical related, accountant, lawyer, furniture shop, Beauty spa and etc.

## **Community Information**

Address 205 478 Mistatim Way

Area Edmonton

Subdivision Mistatim Industrial

City Edmonton
County ALBERTA

Province AB

Postal Code T6V 0M8

## **Exterior**

Exterior Steel Frame
Construction Steel Frame