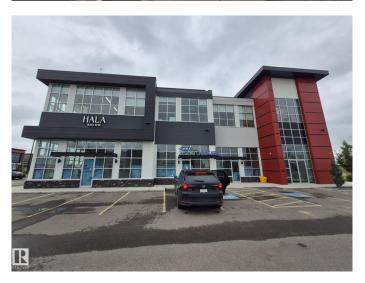

## \$0

0 Bedroom, 0.00 Bathroom, Office on 0.00 Acres

Mistatim Industrial, Edmonton, AB

Prime office spaces available for Lease on Second floor, highly visible, beautiful 2 story Plaza. Second Level has 1535 to 4414 SF leasable space with ELEVATOR access; the lease rate starts at \$22/SF and the minimum demise could be at 1535 SF. High quality construction with lots of glazing BIG WINDOWS, 11 feet ceiling height and common washrooms, you can open any kind of medical related, accountant, lawyer, furniture shop, Beauty spa and etc.

## **Community Information**

Address 205 478 Mistatim Way

Area Edmonton

Subdivision Mistatim Industrial

City Edmonton
County ALBERTA

Province AB

Postal Code T6V 0M8

## **Exterior**

Exterior Steel Frame
Construction Steel Frame