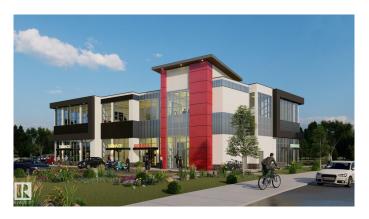

## \$0

0 Bedroom, 0.00 Bathroom, Office on 0.00 Acres

Mistatim Industrial, Edmonton, AB

Prime office spaces available for Lease on Second floor, highly visible, beautiful 2 story Plaza. Second Level has 1535 to 4414 SF leasable space with ELEVATOR access; the lease rate starts at \$22/SF and the minimum demise could be at 1535 SF. High quality construction with lots of glazing BIG WINDOWS, 11 feet ceiling height and common washrooms, you can open any kind of medical related, accountant, lawyer, furniture shop, Beauty spa and etc.

## **Community Information**

Address 205 478 Mistatim Way

Area Edmonton

Subdivision Mistatim Industrial

City Edmonton
County ALBERTA

Province AB

Postal Code T6V 0M8

## **Exterior**

Exterior Steel Frame
Construction Steel Frame