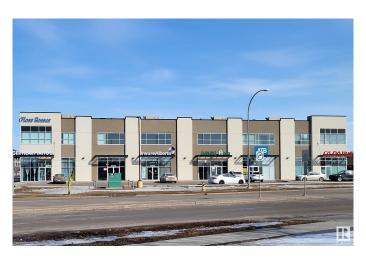

## \$315,000

0 Bedroom, 0.00 Bathroom, Office on 0.00 Acres

Girard Industrial, Edmonton, AB

Prime office space available immediately for sale/lease in Regency Argyll Plaza, located in a high-traffic area with excellent visibility at the crossing of Argyll Road and 76 Avenue NW, opposite to Pure Casino. Affordable lease rate, and low common area cost/condo fee, this space is ideal for a wide range of businesses. Ample scrambled parking on site and easy access to major freeways. Can be combined with unit# 201, a 1,098 SF bay for a total of 2,357 SF space. Elevator access and close to stairs. Lots of glazing, facing Argyll Road. Please explore the opportunity to establish your business in this prime location.