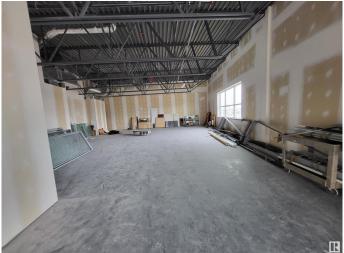

## \$315,000

0 Bedroom, 0.00 Bathroom, Office on 0.00 Acres

Girard Industrial, Edmonton, AB

Prime office space available immediately for sale/lease in Regency Argyll Plaza, located in a high-traffic area with excellent visibility at the crossing of Argyll Road and 76 Avenue NW, opposite to Pure Casino. Affordable lease rate, and low common area cost/condo fee, this space is ideal for a wide range of businesses. Ample scrambled parking on site and easy access to major freeways. Can be combined with unit# 201, a 1,098 SF bay for a total of 2,357 SF space. Elevator access and close to stairs. Lots of glazing, facing Argyll Road. Please explore the opportunity to establish your business in this prime location.