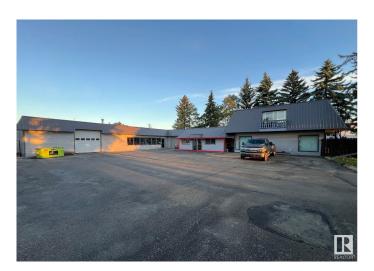

#### \$0

0 Bedroom, 0.00 Bathroom, Retail on 0.00 Acres

Diamond Industrial Park, Spruce Grove, AB

Retail Opportunity! 1,250SF of high exposure retail space in Spruce Grove. located along Golden Spike Rd (11,000 VPD). Can support a wide variety of uses, new HVAC and firewalls in the unit. Open design. Zoned M1 - Industrial.