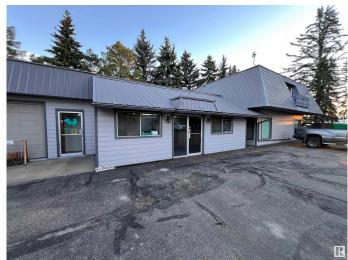

#### \$0

0 Bedroom, 0.00 Bathroom, Retail on 0.00 Acres

Diamond Industrial Park, Spruce Grove, AB

Retail Opportunity! 1,250SF of high exposure retail space in Spruce Grove. located along Golden Spike Rd (11,000 VPD). Can support a wide variety of uses, new HVAC and firewalls in the unit. Open design. Zoned M1 - Industrial.