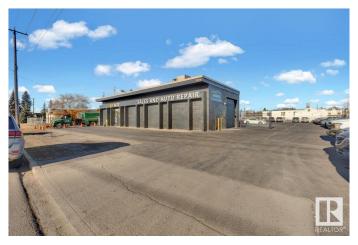

### \$2,750,000

0 Bedroom, 0.00 Bathroom, Industrial on 0.00 Acres

Rosedale Industrial, Edmonton, AB

\*\*Golden Opportunity: Established Auto Repair Business for Sale!\*\* Take control of your future with this profitable, turnkey auto repair business in South Edmonton! This well-established business boasts a solid 6,000 sq. ft. building that is totally refurbished, all the equipment you need is just months new, and a steady stream of business. Located with prime access to 99 Street and Argyll Road, the property includes ample parking and a fenced outdoor storage area, providing convenience and security. Whether you're an experienced mechanic or an entrepreneur looking for a great investment, this is your chance to own a thriving automotive business. Don't miss outâ€"this is your golden opportunity to be your own boss!

## **Community Information**

Address 9508 62 Avenue

Area Edmonton

Subdivision Rosedale Industrial

City Edmonton
County ALBERTA

Province AB

Postal Code T6E 0C9