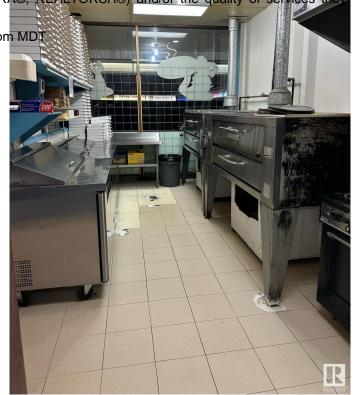

#### \$260,000

0 Bedroom, 0.00 Bathroom, Business on 0.00 Acres

Broxton Park, Spruce Grove, AB

Seize the chance to own a thriving pizza and pasta business in a prime location. This beloved eatery has a strong reputation for quality food and exceptional service With a fully equipped kitchen, cozy dining area, and an inviting atmosphere, it's a perfect place for families and friends to gather. This business has been operating for over 30 years. This turnkey operation features a loyal customer base. Perfect for aspiring restaurateurs or seasoned operators looking to expand.