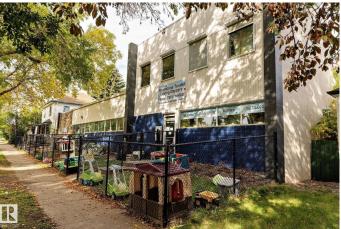

#### \$3,625,000

0 Bedroom, 0.00 Bathroom, Office on 0.00 Acres

Ritchie, Edmonton, AB

The Coimbra Building is a well-maintained, mixed-use commercial property in a prime south-central Edmonton location, in the Ritchie community. This unique asset combines one & two-storey sections, offering approximately 11,464 sq. ft. of leasable area. Built in 1967 & 1990, the buildings are well maintained and in great condition, with no significant deferred maintenance noted, presenting a solid investment opportunity. Included with this sale is a character-filled, large 2.5-storey residential property featuring tow suites with updated amenities such as updated windows, plumbing, electrical, and HVAC systems. Both properties are fully leased, making this an ideal income-generating investment in a vibrant area near Whyte Avenue's shops, restaurants, and transit options.