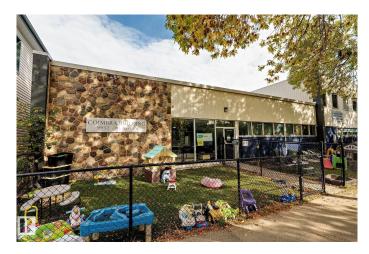

#### \$3,625,000

0 Bedroom, 0.00 Bathroom, Office on 0.00 Acres

Ritchie, Edmonton, AB

The Coimbra Building is a well-maintained, mixed-use commercial property in a prime south-central Edmonton location, in the Ritchie community. This unique asset combines one & two-storey sections, offering approximately 11,464 sq. ft. of leasable area. Built in 1967 & 1990, the buildings are well maintained and in great condition, with no significant deferred maintenance noted, presenting a solid investment opportunity. Included with this sale is a character-filled, large 2.5-storey residential property featuring tow suites with updated amenities such as updated windows, plumbing, electrical, and HVAC systems. Both properties are fully leased, making this an ideal income-generating investment in a vibrant area near Whyte Avenue's shops, restaurants, and transit options.