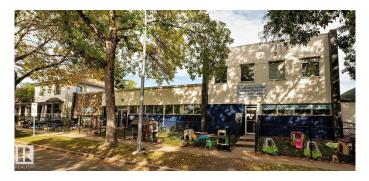

#### \$3,625,000

0 Bedroom, 0.00 Bathroom, Office on 0.00 Acres

Ritchie, Edmonton, AB

The Coimbra Building is a well-maintained, mixed-use commercial property in a prime south-central Edmonton location, in the Ritchie community. This unique asset combines one & two-storey sections, offering approximately 11,464 sq. ft. of leasable area. Built in 1967 & 1990, the buildings are well maintained and in great condition, with no significant deferred maintenance noted, presenting a solid investment opportunity. Included with this sale is a character-filled, large 2.5-storey residential property featuring tow suites with updated amenities such as updated windows, plumbing, electrical, and HVAC systems. Both properties are fully leased, making this an ideal income-generating investment in a vibrant area near Whyte Avenue's shops, restaurants, and transit options.