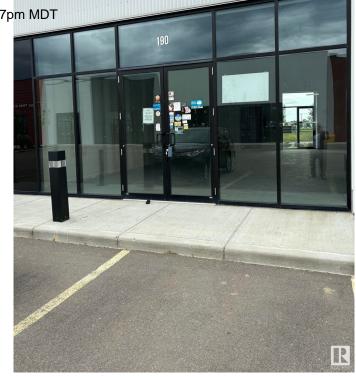

# **\$0 - 190 Mistatim Road, Edmonton**

MLS® #E4415808

### \$0

0 Bedroom, 0.00 Bathroom, Retail on 0.00 Acres

Mistatim Industrial, Edmonton, AB

Facing main road. Access front and back. Ideal for a retail business, restaurant, office. Great location between Edmonton and St. Albert. Very reasonable rent. Also this unit is for sale at \$458,000.00