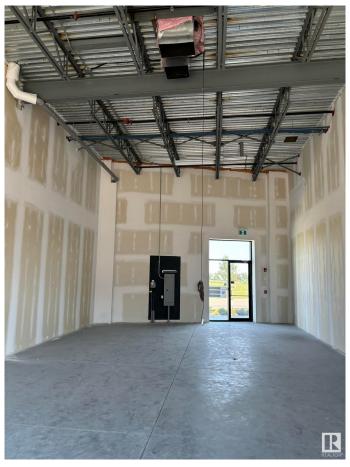

### \$0

0 Bedroom, 0.00 Bathroom, Retail on 0.00 Acres

Mistatim Industrial, Edmonton, AB

Facing main road. Access front and back. Ideal for a retail business, restaurant, office. Great location between Edmonton and St. Albert. Very reasonable rent. Also this unit is for sale at \$458,000.00

## **Exterior**

Exterior Block
Construction Block