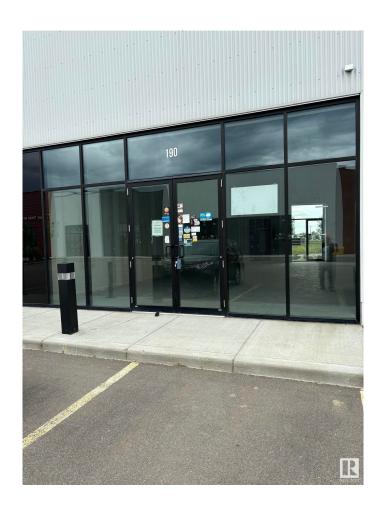

# **\$0 - 190 Mistatim Road, Edmonton**

MLS® #E4415808

### \$0

0 Bedroom, 0.00 Bathroom, Retail on 0.00 Acres

Mistatim Industrial, Edmonton, AB

Facing main road. Access front and back. Ideal for a retail business, restaurant, office. Great location between Edmonton and St. Albert. Very reasonable rent. Also this unit is for sale at \$458,000.00