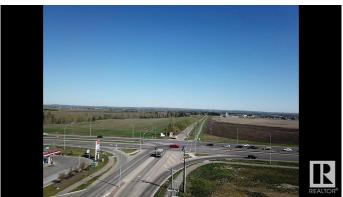

#### \$1,020,000

0 Bedroom, 0.00 Bathroom, Land Commercial on 0.00 Acres

Sun Meadows, Stony Plain, AB

New prime development land available in Park West Crossing! On the SW corner of Veterans Boulevard and Highway 16A in Stony Plain! With national retailers such as A&W, Circle K, Esso, and Pizza 73, this is a prime development opportunity! Park West provides a can't miss location for commercial investors, being just off Highway 16A with traffic of over 29,000 vehicles per day. This includes vehicles of local Stony Plain residents, as well as traffic coming from Spruce Grove and Edmonton! This also provides opportunity if your looking for Multi-Unit residential development being close to restaurants, a daycare, a swim school, and other convenient amenities, increasing the attractiveness of the area.