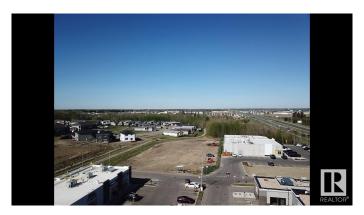

#### \$1,020,000

0 Bedroom, 0.00 Bathroom, Land Commercial on 0.00 Acres

Sun Meadows, Stony Plain, AB

New prime development land available in Park West Crossing! On the SW corner of Veterans Boulevard and Highway 16A in Stony Plain! With national retailers such as A&W, Circle K, Esso, and Pizza 73, this is a prime development opportunity! Park West provides a can't miss location for commercial investors, being just off Highway 16A with traffic of over 29,000 vehicles per day. This includes vehicles of local Stony Plain residents, as well as traffic coming from Spruce Grove and Edmonton! This also provides opportunity if your looking for Multi-Unit residential development being close to restaurants, a daycare, a swim school, and other convenient amenities, increasing the attractiveness of the area.