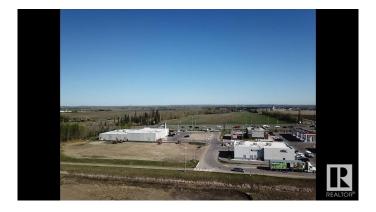

#### \$1,020,000

0 Bedroom, 0.00 Bathroom, Land Commercial on 0.00 Acres

Sun Meadows, Stony Plain, AB

New prime development land available in Park West Crossing! On the SW corner of Veterans Boulevard and Highway 16A in Stony Plain! With national retailers such as A&W, Circle K, Esso, and Pizza 73, this is a prime development opportunity! Park West provides a can't miss location for commercial investors, being just off Highway 16A with traffic of over 29,000 vehicles per day. This includes vehicles of local Stony Plain residents, as well as traffic coming from Spruce Grove and Edmonton! This also provides opportunity if your looking for Multi-Unit residential development being close to restaurants, a daycare, a swim school, and other convenient amenities, increasing the attractiveness of the area.