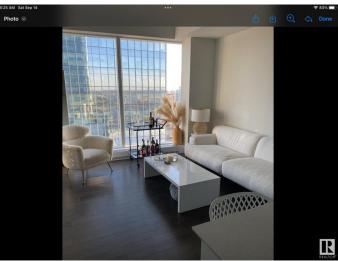

## \$339,900

1 Bedroom, 1.00 Bathroom, 515 sqft Condo / Townhouse on 0.00 Acres

Downtown (Edmonton), Edmonton, AB

One of the nicest layouts with WIDER Living Room Space One titled underground Parking Stall. Enjoy a condo lifestyle with all the first class amenities above the J.W. MARRIOT HOTEL. Enjoy unlimited access to ARCHETYPE Body by Bennet GYM, Indoor swimming pool, Hot Tub, Steam room and Yoga, Spin and boxing classes. Amenities like BILLIARDS Lounge, PET WALK AREA, OUT DOOR PATIO AND BBQ ,ROOFTOP DECK, CONFERENCE ROOM. 24/7 CONCIERGE SERVICE. PEDWAY system direct access to LRT ,Grocery Market ,restaurants and more. The LEGENDS PRIVATE RESIDENCE IN THE ICE DISTRICT a great place to call home.

## **Essential Information**

| MLS® #         | E4417928          |
|----------------|-------------------|
| Price          | \$339,900         |
| Bedrooms       | 1                 |
| Bathrooms      | 1.00              |
| Full Baths     | 1                 |
| Square Footage | 515               |
| Acres          | 0.00              |
| Year Built     | 2019              |
| Туре           | Condo / Townhouse |
|                |                   |