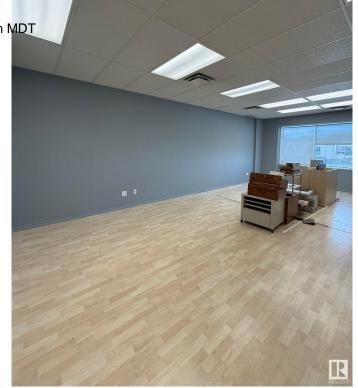

#### \$885,000

0 Bedroom, 0.00 Bathroom, Office on 0.00 Acres

Roper Industrial, Edmonton, AB

Prime commercial space available in South East Edmonton's "Bridge Water Business Park," ideally located on Roper Road between 75 St and 50 St, with easy access to Whitemud Freeway, public transit, and backing onto the scenic Mill Creek Ravine. This versatile property is zoned for multiple uses, including childcare, offices, schools, retail, and more. It features two floors with separate washrooms and kitchen areas on each level, ample parking, and excellent visibilityâ€"perfect for establishing or expanding your business in a highly accessible and desirable location.