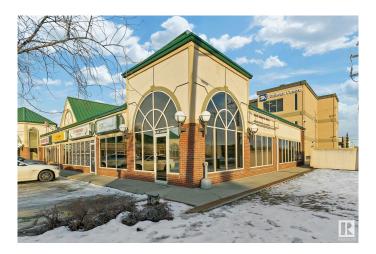

# \$0 - 8 5901 50 Street, Leduc

MLS® #E4419229

#### **\$0**

0 Bedroom, 0.00 Bathroom, Retail on 0.00 Acres

Willow Park\_LEDU, Leduc, AB

Prime high-traffic location in the heart of Leduc on 50th Street! This 1,774 sq. ft. space in a bustling strip mall is perfect for office, retail, or daycare use. Currently built out for office functionality, it features a reception area, boardroom, file room, 9 private offices, a kitchenette/coffee bar, 2 washrooms, and a secure outdoor storage area. The layout is flexible, with removable office walls to create larger spaces if needed. As a corner unit, it boasts excellent street exposure, abundant natural light from south-facing windows, and is ideal for prominent signage. The complex also offers ample parking for staff and clients.