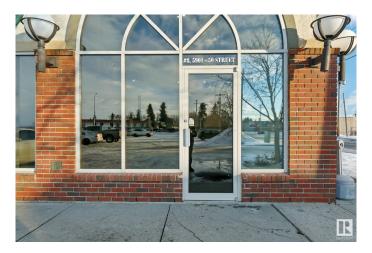

# \$0 - 8 5901 50 Street, Leduc

MLS® #E4419229

#### **\$0**

0 Bedroom, 0.00 Bathroom, Retail on 0.00 Acres

Willow Park\_LEDU, Leduc, AB

Prime high-traffic location in the heart of Leduc on 50th Street! This 1,774 sq. ft. space in a bustling strip mall is perfect for office, retail, or daycare use. Currently built out for office functionality, it features a reception area, boardroom, file room, 9 private offices, a kitchenette/coffee bar, 2 washrooms, and a secure outdoor storage area. The layout is flexible, with removable office walls to create larger spaces if needed. As a corner unit, it boasts excellent street exposure, abundant natural light from south-facing windows, and is ideal for prominent signage. The complex also offers ample parking for staff and clients.