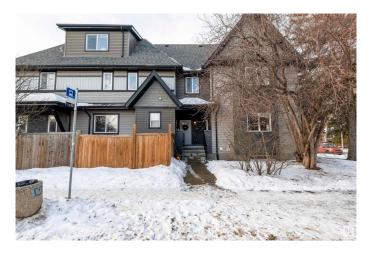

### \$420,000

2 Bedroom, 2.50 Bathroom, 1,401 sqft Condo / Townhouse on 0.00 Acres

Ritchie, Edmonton, AB

CHIC 1380 sq 2 bedroom 3 bathroom 2 storey townhouse located in the upscale neighbourhood of Ritchie. This beautiful open concept layout features a modern style 2 tone kitchen with granite counter tops and stainless steel appliances, stunning laminate flooring that flows throughout the main level, large eat in dining room, good sized living room and a 2 piece main floor powder room. Upstairs features 2 big bedrooms, 2 full 4 piece bathrooms and a loft. The large master includes a 4 piece en-suite and a walk in closet. This home is located in the heart of Ritchie close to public transportation and many more great amenities. This home is a must see.

# **Community Information**

Address 2 7210 96 Street

Area Edmonton

Subdivision Ritchie

City Edmonton
County ALBERTA

Province AB

Postal Code T6E 1B3