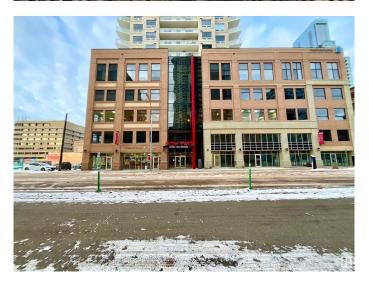

## \$1,390,000

0 Bedroom, 0.00 Bathroom, Office on 0.00 Acres

Downtown (Edmonton), Edmonton, AB

Fully built out high end office space in the Fox II tower downtown. High ceilings throughout the open concept workspaces. Two private offices & large boardroom. Reception off the main entrance, open kitchen area and two private washrooms. Abundance of natural light from the perimeter windows. Two titled parking stalls - one tandem and one single. Furnishings negotiable.

Built in 2016