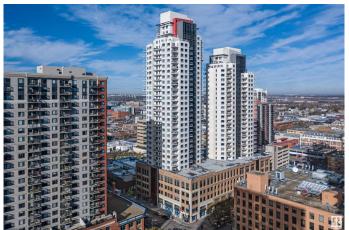

## \$1,390,000

0 Bedroom, 0.00 Bathroom, Office on 0.00 Acres

Downtown (Edmonton), Edmonton, AB

Fully built out high end office space in the Fox II tower downtown. High ceilings throughout the open concept workspaces. Two private offices & large boardroom. Reception off the main entrance, open kitchen area and two private washrooms. Abundance of natural light from the perimeter windows. Two titled parking stalls - one tandem and one single. Furnishings negotiable.

Built in 2016