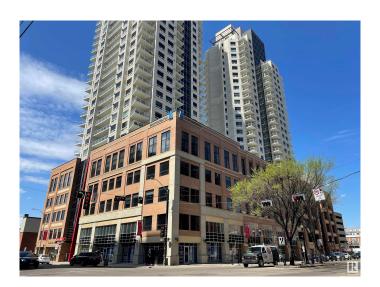

## \$1,390,000

0 Bedroom, 0.00 Bathroom, Office on 0.00 Acres

Downtown (Edmonton), Edmonton, AB

Fully built out high end office space in the Fox II tower downtown. High ceilings throughout the open concept workspaces. Two private offices & large boardroom. Reception off the main entrance, open kitchen area and two private washrooms. Abundance of natural light from the perimeter windows. Two titled parking stalls - one tandem and one single. Furnishings negotiable.

Built in 2016