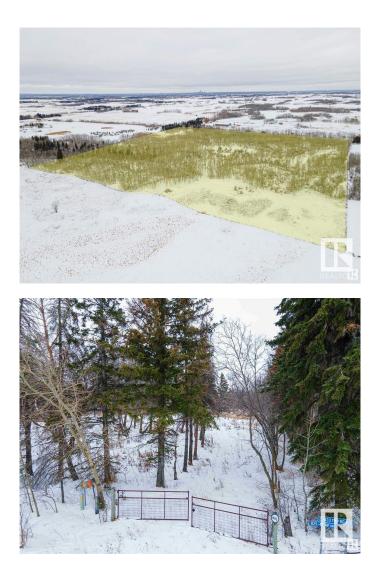

#### \$1,800,000

0 Bedroom, 0.00 Bathroom, Single Family on 0.00 Acres

Edmonton South East, Edmonton, AB

39.12 ACRES : ONCE-IN-A-LIFETIME CHANCE TO OWN A SPACIOUS AND VERSATILE PROPERTY WITHIN CITY LIMITS. Endless Possibilities Await Seize this incredible opportunity to own 39.12 acres of beautifully treed land in South Edmonton! Conveniently located between Edmonton and Beaumont, this expansive property offers the perfect blend of privacy, nature, and future potential. Whether you envision a secluded weekend retreat, a private estate, or a strategic investment for future development, this property delivers. Situated along 41 Avenue between 17 Street and Meridian Street, the location is ideal as Edmonton continues its rapid expansion.Whether you're looking to build your dream estate, establish a getaway surrounded by nature, or explore development opportunities in a high-growth area, this is a must-see! Don't miss your chance to own a piece of Edmonton's future. With its prime location, natural beauty, and unlimited potential, this is an opportunity you don't want to miss! A definite must-see!