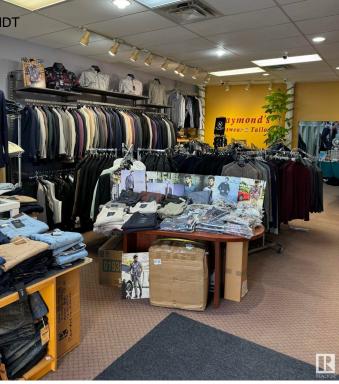

#### \$295,000

0 Bedroom, 0.00 Bathroom, Business on 0.00 Acres

Hudson, Edmonton, AB

Take ownership of a well-established and reputable tailoring business that has been successfully operating for over 20 years. This turnkey opportunity comes with a loyal clientele, a strong reputation for quality craftsmanship, and a fully equipped workspace, making it ideal for an experienced tailor or entrepreneur looking to step into a thriving business. The sale includes all inventory, furniture, and equipment, ensuring a seamless transition for the new owner. Located in a high-visibility area with steady foot traffic, this business offers excellent growth potential. Whether you're looking to expand your existing operations or start fresh with a proven and profitable venture.