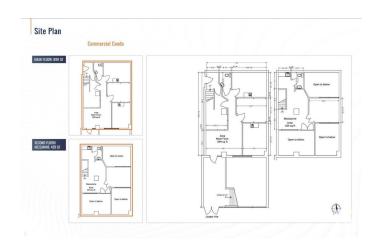

ALTOR®) website to obtain additional information. Cambridge Lofts Commercial Condo is an exceptional property located on Jasper Avenue, one of Edmonton's most prominent and bustling streets, offering high visibility and easy access to key amenities. Situated in the heart of the downtown core and surrounded by office buildings, retail spaces, and residential developments, this location benefits from a steady flow of pedestrian traffic and a vibrant entertainment district.

Built in 1968

#### **Essential Information**

MLS® # E4422068 Price \$545,000

Bathrooms 0.00
Acres 0.00
Year Built 1968
Type Retail
Status Active

# **Community Information**

Address 10020 Jasper Avenue

Area Edmonton

Subdivision Downtown (Edmonton)

City Edmonton

# For Sale | Cambridge Lofts Commercial Condo









County ALBERTA

Province AB

Postal Code T5J 1R2

#### **Exterior**

Exterior Concrete
Construction Concrete

## **Additional Information**

Date Listed February 19th, 2025

Days on Market 190

Zoning Zone 12

DATA IS DEEMED RELIABLE BUT IS NOT GUARANTEED ACCURATE BY THE REALTORS® ASSOCIATION OF EDMONTON. COPYRIGHT 2025 BY THE REALTORS® ASSOCIATION OF EDMONTON. ALL RIGHTS RESERVED. Trademarks are owned or controlled by the Canadian Real Estate Association (CREA) and identify real estate professionals who are members of CREA (REALTOR®, REALTORS®) and/or the quality of services they provide (MLS®, Multiple Listing Service®)

Listing information last updated on August 28th, 2025 at 7:47am MDT