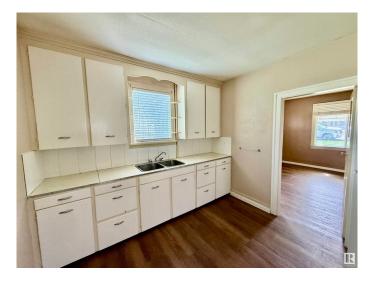

#### \$375,000

0 Bedroom, 0.00 Bathroom, Land Commercial on 0.00 Acres

Old Town\_STPL, Stony Plain, AB

Prime location - 1 Acre parcel of Land Zoned C-3 Central Mixed Use 22.8 x 475.9 Small 629 Sq. Ft home on the property. The bungalow features main floor eat-in kitchen, 4 piece bathroom, master bedroom and living room. The unfinished basement has 2 rooms and the remaining area is open with washer/dryer and utilities are easily accessible. Prime location between 48 Street/SH 779 (main road through Stony Plain) & 50 Street/Main Street provides easy access to this home and is within walking distance to amenities. Both power and gas lines are run to the house. Abundance of parking available along street. Location is zoned C3 - Central Mixed Use District. Lot value appraised at \$400,000