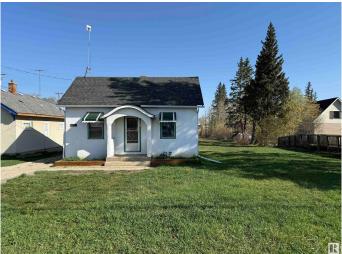

#### \$375,000

0 Bedroom, 0.00 Bathroom, Land Commercial on 0.00 Acres

Old Town\_STPL, Stony Plain, AB

Prime location - 1 Acre parcel of Land Zoned C-3 Central Mixed Use 22.8 x 475.9 Small 629 Sq. Ft home on the property. The bungalow features main floor eat-in kitchen, 4 piece bathroom, master bedroom and living room. The unfinished basement has 2 rooms and the remaining area is open with washer/dryer and utilities are easily accessible. Prime location between 48 Street/SH 779 (main road through Stony Plain) & 50 Street/Main Street provides easy access to this home and is within walking distance to amenities. Both power and gas lines are run to the house. Abundance of parking available along street. Location is zoned C3 - Central Mixed Use District. Lot value appraised at \$400,000

Built in 1942