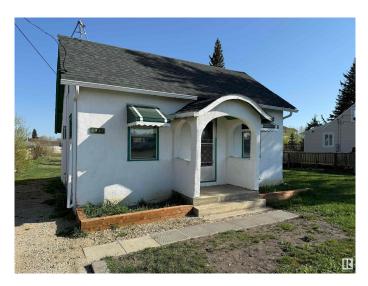

#### \$375,000

0 Bedroom, 0.00 Bathroom, Land Commercial on 0.00 Acres

Old Town\_STPL, Stony Plain, AB

Prime location - 1 Acre parcel of Land Zoned C-3 Central Mixed Use 22.8 x 475.9 Small 629 Sq. Ft home on the property. The bungalow features main floor eat-in kitchen, 4 piece bathroom, master bedroom and living room. The unfinished basement has 2 rooms and the remaining area is open with washer/dryer and utilities are easily accessible. Prime location between 48 Street/SH 779 (main road through Stony Plain) & 50 Street/Main Street provides easy access to this home and is within walking distance to amenities. Both power and gas lines are run to the house. Abundance of parking available along street. Location is zoned C3 - Central Mixed Use District. Lot value appraised at \$400,000

Built in 1942