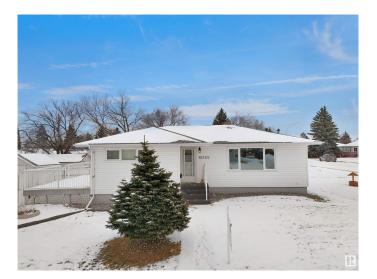

# \$649,000 - 15220 91 Avenue, Edmonton

MLS® #E4423567

## \$649,000

2 Bedroom, 1.50 Bathroom, 1,051 sqft Single Family on 0.00 Acres

Jasper Park, Edmonton, AB

INVESTOR ALERT! This sough after 52'x147'. Corner lot offering over 700 sq/m. Ideal for a wide range of redevelopment possibilities. This property is perfect for your next multi-unit or custom project and is located in the mature neighbourhood of Jasper Park. The home is clean and well-maintained with 2 bedrooms and a double detached garage. Close to WEM, Whitemud Dr, LRT and Downtown! This is a rare property with huge potential.

Built in 1959