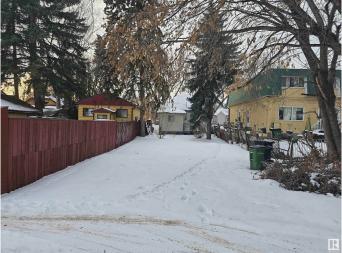

# \$179,900

2 Bedroom, 1.00 Bathroom, 706 sqft Single Family on 0.00 Acres

Calder, Edmonton, AB

"PERFECT FOR BUILDERS, Potential to build a 6 units!" Situated on a 4562 square foot RF2 lot (32' X 143') this property would be the perfect Infill and also great for First Time Home Buyers looking for "Handyman Special!'. Located close to all amenities desired and just minutes from Downtown Edmonton. Home Does Need Work. CALDER IS A VERY ATTRACTIVE NEIGHBOURHOOD AND THIS PROPERTY HAS TONS OF POTENTIAL! This property is sold "as is where is at time of possession―. No warranties or representations.

#### Amenities

| Amenities | Infill Property |
|-----------|-----------------|
| Parking   | No Garage       |

#### Exterior

| Exterior          | Wood                                  |
|-------------------|---------------------------------------|
| Exterior Features | Back Lane, Playground Nearby, Schools |
| Roof              | Asphalt Shingles                      |
| Construction      | Wood                                  |
| Foundation        | Concrete Perimeter                    |