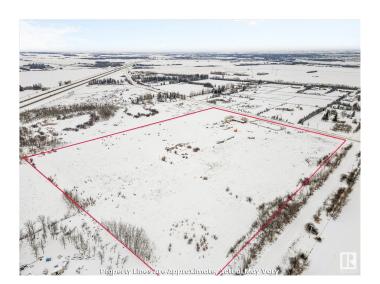

### \$995,000

0 Bedroom, 0.00 Bathroom, Land Commercial on 0.00 Acres

Rural North East Horse Hills, Edmonton, AB

Great potential in this 19 acres parcel that lies within the Horse Hills area structure plan. Situated close to Highway 15, this location is only minutes to North Edmonton, Edmonton Science and Technology Park, Fort Saskatchewan and the Edmonton Institution. The Horse Hills area structure is a large scale development with mixed use commercial, residential, schools, expansive greenspace and LRT transportation. This unique plan is part of the City of Edmonton's vision for communities that provide residents will all goods, services and amenities within the district. The location boasts great highway access to the Energy Corridor and northern part of the province, all while being close to North Saskatchewan river and the natural forests and trails of the area. Currently on this AG zones property sits a home with shop, that is rentable until time of development. Great future development opportunity in the early stages of an exciting and vibrant new area! Drive-out and have a look - you won't be disappointed!