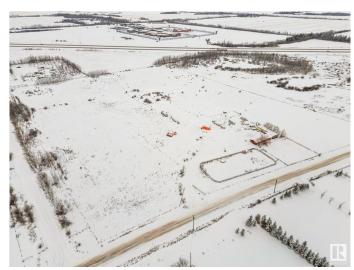

### \$995,000

0 Bedroom, 0.00 Bathroom, Land Commercial on 0.00 Acres

Rural North East Horse Hills, Edmonton, AB

Great potential in this 19 acres parcel that lies within the Horse Hills area structure plan. Situated close to Highway 15, this location is only minutes to North Edmonton, Edmonton Science and Technology Park, Fort Saskatchewan and the Edmonton Institution. The Horse Hills area structure is a large scale development with mixed use commercial, residential, schools, expansive greenspace and LRT transportation. This unique plan is part of the City of Edmonton's vision for communities that provide residents will all goods, services and amenities within the district. The location boasts great highway access to the Energy Corridor and northern part of the province, all while being close to North Saskatchewan river and the natural forests and trails of the area. Currently on this AG zones property sits a home with shop, that is rentable until time of development. Great future development opportunity in the early stages of an exciting and vibrant new area! Drive-out and have a look - you won't be disappointed!