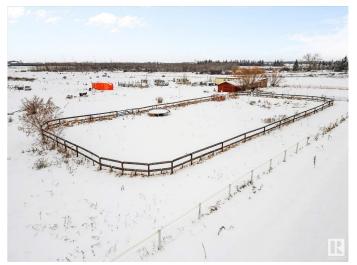

### \$995,000

0 Bedroom, 0.00 Bathroom, Land Commercial on 0.00 Acres

Rural North East Horse Hills, Edmonton, AB

Great potential in this 19 acres parcel that lies within the Horse Hills area structure plan. Situated close to Highway 15, this location is only minutes to North Edmonton, Edmonton Science and Technology Park, Fort Saskatchewan and the Edmonton Institution. The Horse Hills area structure is a large scale development with mixed use commercial, residential, schools, expansive greenspace and LRT transportation. This unique plan is part of the City of Edmonton's vision for communities that provide residents will all goods, services and amenities within the district. The location boasts great highway access to the Energy Corridor and northern part of the province, all while being close to North Saskatchewan river and the natural forests and trails of the area. Currently on this AG zones property sits a home with shop, that is rentable until time of development. Great future development opportunity in the early stages of an exciting and vibrant new area! Drive-out and have a look - you won't be disappointed!