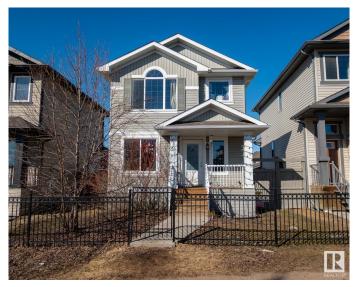

# \$415,000 - #20 Spruce Boulevard, Leduc

MLS® #E4424842

### \$415,000

4 Bedroom, 3.50 Bathroom, 1,188 sqft Single Family on 0.00 Acres

Suntree (Leduc), Leduc, AB

Investors! This beautiful home has separate basement entrance and long term tenants already in place. This house has hardwood floors, 4 Stainless steel kitchen appliances, an office/den and 2 piece bathroom on main floor. Excellent kitchen with island. Small deck with aluminum railing off patio door. 3 bedrooms upstairs and the finished basement has its own separate access, allowing for potential of a secondary suite! There is abundant natural light with modern light fixtures throughout. The master bedroom pours in light with beautiful large windows and has full ensuite and walk-in closet. This home is in a very desirable family location with sense of community in the area and easy distance to shopping, airport, & schools. 400 Sq ft Parking pad, backyard is fenced on two sides.