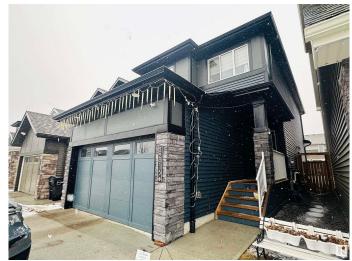

### \$580,000

4 Bedroom, 3.50 Bathroom, 1,518 sqft Single Family on 0.00 Acres

Rosenthal (Edmonton), Edmonton, AB

This two-storey detached single family home is located in the community of Rosenthal, West Side of Edmonton. Perfect for the families that needs spacious place, comfort and convenience. It offers 3 Bed Rooms in the upper level. Fully Finished Basement with 1 bed room and separate entrance. You can maximize the living room with a large dining area and a large living room for the family. Main floor is an open concept. The place is surrounded with Shopping Centre, Casino and Malls for your convenience. Only 10-15 minutes drive to West Edmonton Mall and Misericordia Hospital.

## **Exterior**

Exterior Wood, Stone, Vinyl

Exterior Features Commercial, Fenced, Park/Reserve, Public Transportation, Schools,

Shopping Nearby

Roof Asphalt Shingles

Construction Wood, Stone, Vinyl

Foundation Concrete Perimeter