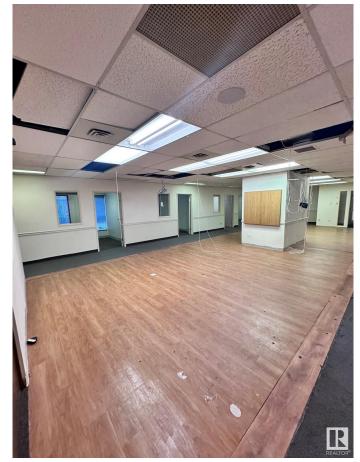

## \$2,350,000

0 Bedroom, 0.00 Bathroom, Office on 0.00 Acres

Central Mcdougall, Edmonton, AB

Situated in the vibrant neighborhood of McDougall, Edmonton, this rare two-storey freestanding office/retail building presents an excellent opportunity to own your own property at the doorstep of Edmonton's downtown. The character building offers 15,400 square feet of space above grade and includes 45 parking stalls. With approximately 125 feet of frontage along 107 Avenue, multiple entrances, and ample fenced parking, this building is well-suited for a wide variety of retail and office uses. This property is being exclusively marketed on behalf of BDO Canada Limited, in its sole capacity as Receiver of Bereket & G Holdings Ltd. and not in its personal capacity. Please note that any transaction will be on a strictly "as is, where is― basis with no representations or warranties of any nature and will be subject to the approval of the Court of King's Bench of Alberta.