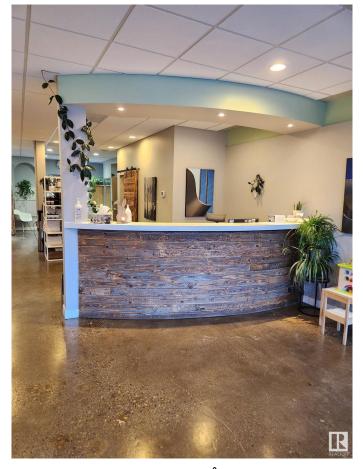

#### \$299,000

0 Bedroom, 0.00 Bathroom, Business on 0.00 Acres

Westmount, Edmonton, AB

Your opportunity to own a turn key chiropractic clinic in Glenora/downtown area. Recently renovated, it offers 1440 sq. ft., 6 billable rooms, gorgeous reception area, and attractive lease. Lease is \$25/s. ft. + O.C. Parking available in back of building and on street. Situated directly on bus route. Start earning revenue on day one with current revenue streams from established practitioners from a variety of disciplines. Build/move your practice with ease. Ideal for chiropractors, massage therapists, physiotherapists, naturopaths, psychologist.