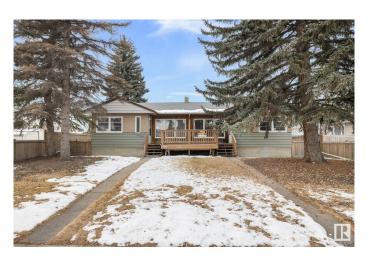

#### \$599,900

2 Bedroom, 4.00 Bathroom, 1,576 sqft Single Family on 0.00 Acres

Prince Rupert, Edmonton, AB

4PLEX!!!! Calling all investors!!! Now is the time to invest in Edmonton in this well located 4plex close to downtown on a RS zoned 754 sq m2 lot. The upper units have 2 bed 1 bath and the lower units are 1 bed 1 bath. This property has had some upgrades over the years including new shingles (last year), HWT, one new furnace, weeping tile and sump (approx 10 years ago), some windows, and various renovations to each unit. The property also features a double heated garage and plenty of parking out back. This amazing starter investment property is close to GMAC and NAIT, blocks from downtown and a short drive to the Royal Alex. Rent it out, live in it, or use the income as a holding property until you want to redevelop.