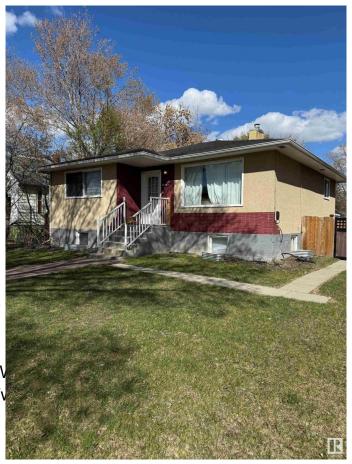

## \$419.900

5 Bedroom, 2.00 Bathroom, 981 sqft Single Family on 0.00 Acres

Kensington, Edmonton, AB

LEGAL SUITE! 5 bedroom bungalow in Kensington Featuring a LEGAL 2 BEDROOM SUITE. Main floor features 3 bedrooms, an updated open kitchen, updated bathroom and newer laminate floors. Basement offers an updated kitchen and bathroom, spacious living area and newer laminate floors. Location is excellent with quick access to 137 Ave and all amenities. This home is a great INVESTMENT OPPORTUNITY, or for an extended family. LARGE FENCED YARD, single detached garage and large parking pad.